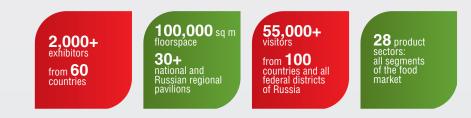

## **Prodexpo visitors**

Industry professionals interested in partnerships and contracts

55,000+ visitors from 100 countries and all federal districts of Russia

Visitors from the Central Federal District of Russia 65%

Visitors from other regions of Russia

Visitors from other countries

- 81% of visitors make final buying decisions or influence these decisions
- 98% of visitors would recommend Prodexpo to their partners
- 2 days is an average time every visitor spends at Prodexpo