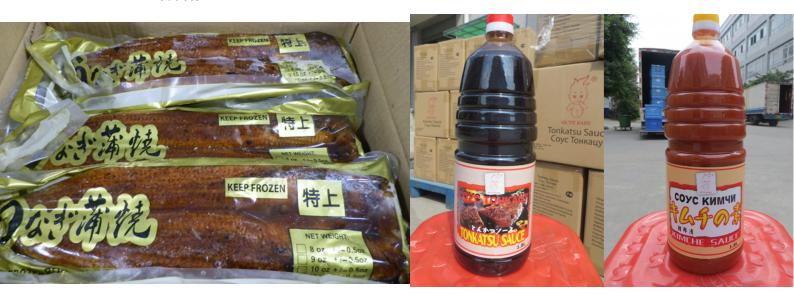

**Shanghai Lianying Import &Export Co., Ltd** devotes onself to provide all kinds of high-quality chinese foods for foreign customers. We always keep good partnership with our producers and strictyly supervise in the production process. Our main products include as below:

- **-Frozen foodstuffs:** roasted eel, boiled ostopus, shrimp, scallop meat, noodles Udon and Lamen, seaweed salad
- -Dried vegetables: wakame, cutted kelp, roasted sushi nori, mushrooms
- **-Flavoring:** soy peanut-sesame sauce, kimche sauce, unagi sauce, tonkatsu sauce, teriyaki sauce, hon mirin, mirin fu, sushi vinegar, sushi ginger, wasabi powder, hondashi powder