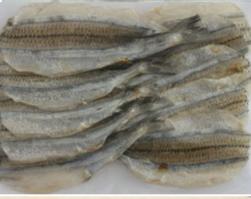

Lianyungang Haideyi Foods Co., Ltd mainly produce Dried shredded Squid, Dried Squid tentacle pieces, Dried Pepper treated squid, Smoked Squid half-rings, Dried Pollock Fillets and strips Dried Blue whiting fillets and strips, Dried Yellow strip trevally and other kinds of Dried fishes ,etc.

Продуктовая компания «Хайдеи», г. Ляньюньган производит сушеный шинкованный кальмар, сушеные щупальца кальмара,копченые полоски,сушеные полоски треска, кальмара сушеный кальмар с перцем,сушеный желтый полосатик, сушеную рыбу-иглу, а также другие виды сушеной рыбы.

Our company was established in 1989 and employed 1000 workers with fix assets of RMB 60 Million Yuan, 6 advanced modern production lines and sets of 10000- ton refrigerators. Our main products are dried fish production such as dried squid shred, dried squid wings, dried bulewhiting shred, peppery bulewhiting black etc. Our annual outputs are 8000 tons of Pollack and 5000 tons of squid. With increasing exporting business, we founded a new modern EU standard exporting workshop in 2001. We also had passed the registration of HACCP and owned self-support import & export right.

# **Products:**

1, Dried Squid shredded

3, dried pollack slice

4. dried suqid tentacles

# 5 Dried bluewthing with pepper

# 6. dried founder fish

7.,dried yellow strips fish

8. needle fish

Chengde Runlong Foodstuffs Co., Ltd. was established in 1998, which owns two frozen factory, two individual quick frozen production lines with 10000 Ton annual processing capacity and a cold storage with 5000 tons capacity. Otherwise, owns a salted product factory, a fresh mushroom factory and a canned mushroom factory. Total technician is more than 300. The company has implemented ISO22000, HACCP and BRC Quality Management Systems. The main products are IQF, Fresh, Salted, Canned, Dried mushrooms. Sincerely we welcome interested friends from all over the world cooperate with us. Thank you.