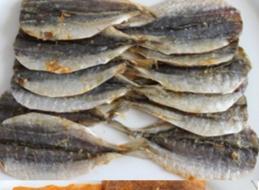

Lianyungang Haideyi Foods Co., Ltd mainly produce Dried shredded Squid, Dried Squid tentacle pieces, Dried Pepper treated squid, Smoked Squid half-rings, Dried Pollock Fillets and strips Dried Blue whiting fillets and strips, Dried Yellow strip trevally and other kinds of Dried fishes ,etc.

Продуктовая компания «Хайдеи», г. Ляньюньган производит сушеный шинкованный кальмар, сушеные щупальца кальмара,копченые полоски,сушеные полоски треска, кальмара сушеный кальмар с перцем,сушеный желтый полосатик, сушеную рыбу-иглу, а также другие виды сушеной рыбы.

Our company was established in 1989 and employed 1000 workers with fix assets of RMB 60 Million Yuan, 6 advanced modern production lines and sets of 10000- ton refrigerators. Our main products are dried fish production such as dried squid shred, dried squid wings, dried bulewhiting shred, peppery bulewhiting black etc. Our annual outputs are 8000 tons of Pollack and 5000 tons of squid. With increasing exporting business, we founded a new modern EU standard exporting workshop in 2001. We also had passed the registration of HACCP and owned self-support import & export right.

# **Products:**

1, Dried Squid shredded

3, dried pollack slice

4. dried suqid tentacles

# 5 Dried bluewthing with pepper

# 6. dried founder fish

7.,dried yellow strips fish

8. needle fish

Chengde Runlong Foodstuffs Co., Ltd. was established in 1998, which owns two frozen factory, two individual quick frozen production lines with 10000 Ton annual processing capacity and a cold storage with 5000 tons capacity. Otherwise, owns a salted product factory, a fresh mushroom factory and a canned mushroom factory. Total technician is more than 300. The company has implemented ISO22000, HACCP and BRC Quality Management Systems. The main products are IQF, Fresh, Salted, Canned, Dried mushrooms. Sincerely we welcome interested friends from all over the world cooperate with us. Thank you.