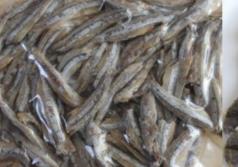

Lianyungang Haideyi Foods Co., Ltd mainly produce Dried shredded Squid, Dried Squid tentacle pieces, Dried Pepper treated squid, Smoked Squid half-rings, Dried Pollock Fillets and strips Dried Blue whiting fillets and strips, Dried Yellow strip trevally and other kinds of Dried fishes ,etc.

Продуктовая компания «Хайдеи», г. Ляньюньган производит сушеный шинкованный кальмар, сушеные щупальца кальмара,копченые полоски,сушеные полоски треска, кальмара сушеный кальмар с перцем,сушеный желтый полосатик, сушеную рыбу-иглу, а также другие виды сушеной рыбы.