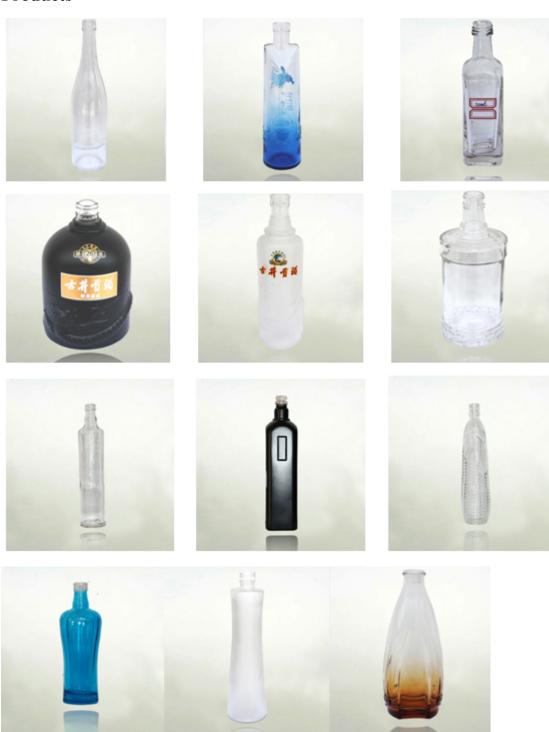

The Company's service tenet: quality assured, sincere service.

Established in 1994, Bozhou Gujing Glass Product Co.LTD is the subsidiary company of Anhui Gujing Group Co.,Ltd. With the honor of Credit Enterprise in Anhui Province and One of TOP TEN Taxes Enterprise in Bozhou, the company owns 1322 staff, 86 billion 600 million RMB registered capital, the annual output of liquid glass arrive 58 ton and sales income arrive 210 billion RMB. The main business of the company is producing and selling of glass products and providing relevant technical service and support. Since its foundation, the company devotes itself to provide high quality glass products, good service and solution scheme for customer and creates long period value for itself.

The company has a young, professional and knowledgeable staff group. Because of its rich experience in the glass producing industry, the company has established good relations of cooperation with some famous liquor company in China such as Gujing Group, Jiangsu Yanghe Company, Huaze G.roup etc. The advanced manufacturing technical meets the requirement of the international standard. The quality is stable. The products have been exported to America, the South–East Asia and other countries in recent years. It has always enjoyed a good reputation in Domestic and Overseas Glass industry.

The company has 4 glass bottle production furnaces, 8 automatic and NC production lines, 6 automatic spray painting line, 10 automatic decal working line and 1 automatic sanding line. The company can produce glass bottle with different material such as crystal material, high whiteness material, general whiteness material at the same time. The processing technology includes silk screening, labeling, spray painting, frosting, sandblasting. The annual production arrive 95 million pieces of bottles.