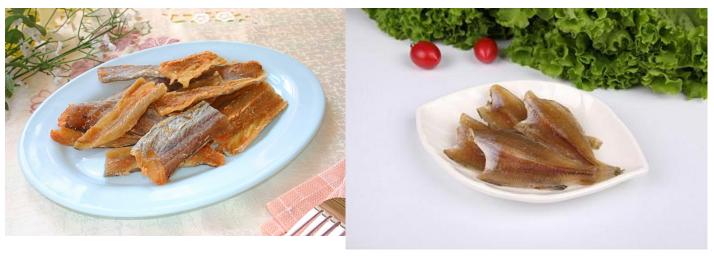

Lianyungang Haideyi Foods Co., Ltd mainly produce Dried shredded Squid, Dried Squid tentacle pieces, Dried Pepper treated squid, Smoked Squid half-rings, Dried Pollock Fillets and strips Dried Blue whiting fillets and strips, Dried Yellow strip trevally and other kinds of Dried fishes ,etc.

Продуктовая компания «Хайдеи», г. Ляньюньган производит сушеный шинкованный кальмар, сушеные щупальца кальмара,копченые полоски,сушеные полоски треска, кальмара сушеный кальмар с перцем,сушеный желтый полосатик, сушеную рыбу-иглу, а также другие виды сушеной рыбы.