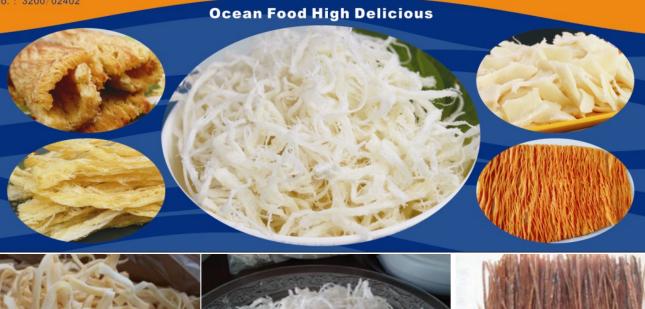

Lianyungang Haideyi Foods Co., Ltd mainly produce Dried shredded Squid, Dried Squid tentacle pieces, Dried Pepper treated squid, Smoked Squid half-rings, Dried Pollock Fillets and strips Dried Blue whiting fillets and strips, Dried Yellow strip trevally and other kinds of Dried fishes ,etc.

Продуктовая компания «Хайдеи», г. Ляньюньган производит сушеный шинкованный кальмар, сушеные щупальца кальмара,копченые полоски,сушеные полоски треска, кальмара сушеный кальмар с перцем,сушеный желтый полосатик, сушеную рыбу-иглу, а также другие виды сушеной рыбы.