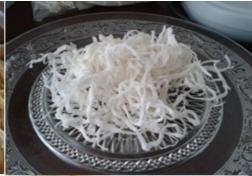

Lianyungang Haideyi Foods Co., Ltd mainly produce Dried shredded Squid, Dried Squid tentacle pieces, Dried Pepper treated squid, Smoked Squid half-rings, Dried Pollock Fillets and strips Dried Blue whiting fillets and strips, Dried Yellow strip trevally and other kinds of Dried fishes ,etc.

Продуктовая компания «Хайдеи», г. Ляньюньган производит сушеный шинкованный кальмар, сушеные щупальца кальмара,копченые полоски,сушеные полоски треска, кальмара сушеный кальмар с перцем,сушеный желтый полосатик, сушеную рыбу-иглу, а также другие виды сушеной рыбы.