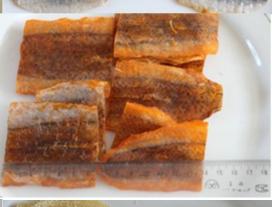

Lianyungang Haideyi Foods Co., Ltd mainly produce Dried shredded Squid, Dried Squid tentacle pieces, Dried Pepper treated squid, Smoked Squid half-rings, Dried Pollock Fillets and strips Dried Blue whiting fillets and strips, Dried Yellow strip trevally and other kinds of Dried fishes ,etc.

Our company was established in 1989 and employed 1000 workers with fix assets of RMB 60 Million Yuan, 6 advanced modern production lines and sets of 10000- ton refrigerators. Our main products are dried fish production such as dried squid shred, dried squid wings, dried bulewhiting shred, peppery bulewhiting black etc. Our annual outputs are 8000 tons of Pollack and 5000 tons of squid. With increasing exporting business, we founded a new modern EU standard exporting workshop in 2001. We also had passed the registration of HACCP and owned self-support import & export right.