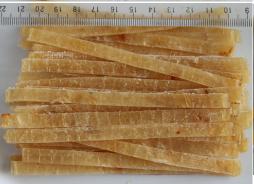

Lianyungang Haideyi Foods Co., Ltd mainly produce Dried shredded Squid, Dried Squid tentacle pieces, Dried Pepper treated squid, Smoked Squid half-rings, Dried Pollock Fillets and strips Dried Blue whiting fillets and strips, Dried Yellow strip trevally and other kinds of Dried fishes ,etc.

Our company was established in 1989 and employed 1000 workers with fix assets of RMB 60 Million Yuan, 6 advanced modern production lines and sets of 10000- ton refrigerators. Our main products are dried fish production such as dried squid shred, dried squid wings, dried bulewhiting shred, peppery bulewhiting black etc. Our annual outputs are 8000 tons of Pollack and 5000 tons of squid. With increasing exporting business, we founded a new modern EU standard exporting workshop in 2001. We also had passed the registration of HACCP and owned self-support import & export right.