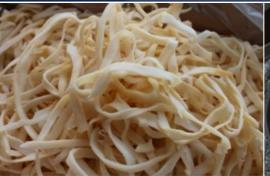

Lianyungang Haideyi Foods Co., Ltd mainly produce Dried shredded Squid, Dried Squid tentacle pieces, Dried Pepper treated squid, Smoked Squid half-rings, Dried Pollock Fillets and strips Dried Blue whiting fillets and strips, Dried Yellow strip trevally and other kinds of Dried fishes ,etc.

Продуктовая компания «Хайдеи», г. Ляньюньган производит сушеный шинкованный кальмар, сушеные щупальца кальмара,копченые полоски,сушеные полоски треска, кальмара сушеный кальмар с перцем,сушеный желтый полосатик, сушеную рыбу-иглу, а также другие виды сушеной рыбы.