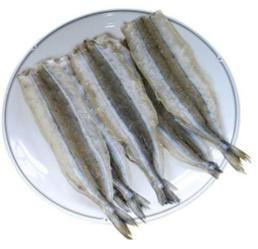

Lianyungang Haideyi Foods Co., Ltd mainly produce Dried shredded Squid, Dried Squid tentacle pieces, Dried Pepper treated squid, Smoked Squid half-rings, Dried Pollock Fillets and strips Dried Blue whiting fillets and strips, Dried Yellow strip trevally and other kinds of Dried fishes ,etc.

Продуктовая компания «Хайдеи», г. Ляньюньган производит сушеный шинкованный кальмар, сушеные щупальца кальмара,копченые полоски,сушеные полоски треска, кальмара сушеный кальмар с перцем,сушеный желтый полосатик, сушеную рыбу-иглу, а также другие виды сушеной рыбы.