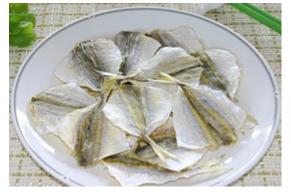

Lianyungang Haideyi Foods Co., Ltd mainly produce Dried shredded Squid, Dried Squid tentacle pieces, Dried Pepper treated squid, Smoked Squid half-rings, Dried Pollock Fillets and strips Dried Blue whiting fillets and strips, Dried Yellow strip trevally and other kinds of Dried fishes ,etc.

Продуктовая компания «Хайдеи», г. Ляньюньган производит сушеный шинкованный кальмар, сушеные щупальца кальмара,копченые полоски,сушеные полоски треска, кальмара сушеный кальмар с перцем,сушеный желтый полосатик, сушеную рыбу-иглу, а также другие виды сушеной рыбы.